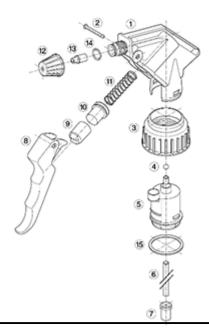

#### **Exploded View**

| Pos | description   | Material      |
|-----|---------------|---------------|
| 1   | Body          | PP            |
| 2   | Rivet         | POM           |
| 3   | Ring          | PP            |
| 4   | Ball          | st. steel 302 |
| 5   | Connection    | PP            |
| 6   | Tube          | PE            |
| 7   | Filter        | PP            |
| 8   | Trigger       | PP            |
| 9   | Washer holder | PP            |
| 10  | Washer        | NBR           |
| 11  | Spring        | st. steel 302 |
| 12  | Nozzle        | PP            |
| 13  | Valve         | POM           |
| 14  | O-ring        | NBR           |
| 15  | Seal          | PE/EPE        |