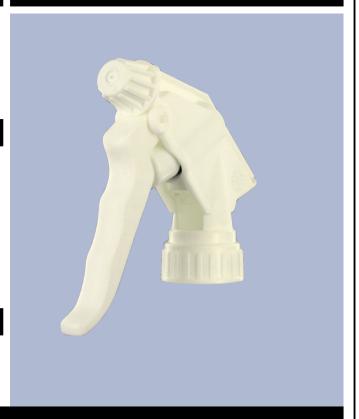

- 400 pcs per box

- Dimensions : 57 x 39 x 55 cm - Gross weight : 16.45 Kg

#### **Exploded View**

| Pos | description   | Material      |
|-----|---------------|---------------|
| 1   | Body          | PP            |
| 2   | Rivet         | POM           |
| 3   | Ring          | PP            |
| 4   | Ball          | st. steel 302 |
| 5   | Connection    | PP            |
| 6   | Tube          | PE            |
| 7   | Filter        | PP            |
| 8   | Trigger       | PP            |
| 9   | Washer holder | PP            |
| 10  | Washer        | NBR           |
| 11  | Spring        | st. steel 302 |
| 12  | Nozzle        | PP            |
| 13  | Valve         | POM           |
| 14  | O-ring        | NBR           |
| 15  | Seal          | PE/EPE        |

#### **Photo**







# Datasheet MAXI JTBS245BBLA