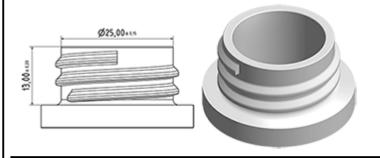

a professional high-performance model with a very high output of 2.2 ml per stroke. The MAXI has an extremely robust construction, designed for constant use over a long period. It has a long contoured three-finger trigger for effort-free operation. The trigger surface is textured for an easy grip even with wet or gloved hands.

The nozzle is fully adjustable from a fine mist to a direct jet. A foamer nozzle is also available. The diptube filter is fitted as standard.

The Maxi is recommended for professional, industrial and janitorial use and for all applications where a large quantity of product sprayed is required.

#### **General Information**

- Ordering numbers : MAXI JTBS245BBLA

Spraying capacity : 2.2 mlWeight : 38.00 gr

- Color : white

- Tube length: 245 mm

### Neck : 28/400



#### Standard packaging :

- 400 pcs per box

- Dimensions : 57 x 39 x 55 cm - Gross weight : 16.45 Kg

#### **Exploded View**

| Pos | description   | Material      |
|-----|---------------|---------------|
| 1   | Body          | PP            |
| 2   | Rivet         | POM           |
| 3   | Ring          | PP            |
| 4   | Ball          | st. steel 302 |
| 5   | Connection    | PP            |
| 6   | Tube          | PE            |
| 7   | Filter        | PP            |
| 8   | Trigger       | PP            |
| 9   | Washer holder | PP            |
| 10  | Washer        | NBR           |
| 11  | Spring        | st. steel 302 |
| 12  | Nozzle        | PP            |
| 13  | Valve         | POM           |
| 14  | O-ring        | NBR           |
| 15  | Seal          | PE/EPE