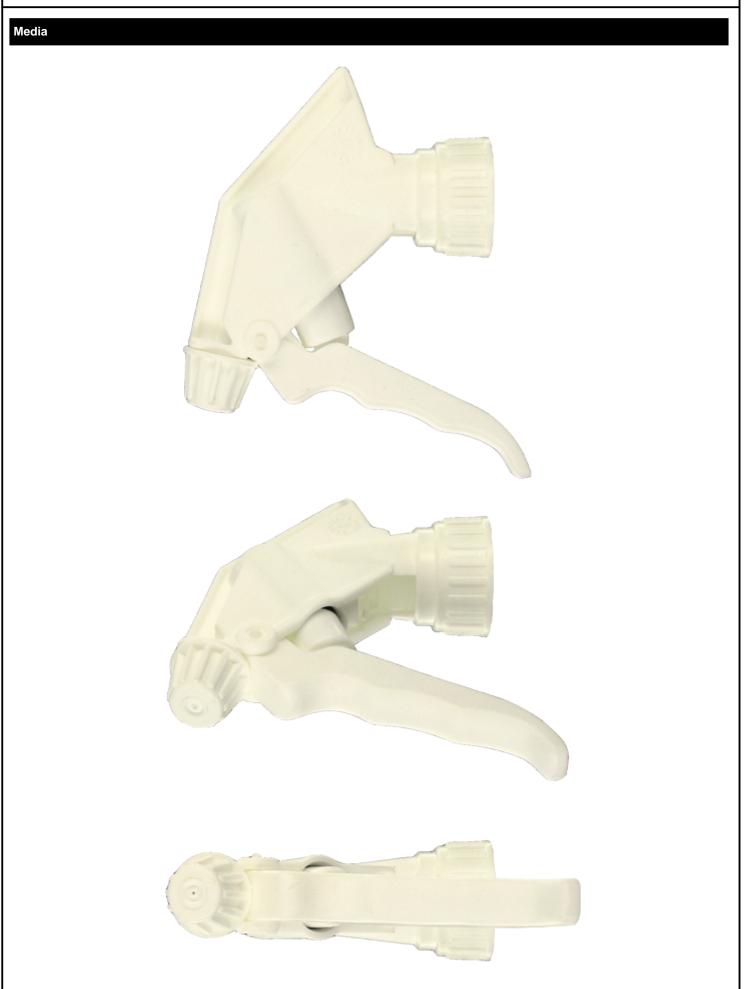

57 x 39 x 55 cm - Gross weight : 16.45 Kg

#### **Exploded View**

| Pos | description   | Material      |
|-----|---------------|---------------|
| 1   | Body          | PP            |
| 2   | Rivet         | POM           |
| 3   | Ring          | PP            |
| 4   | Ball          | st. steel 302 |
| 5   | Connection    | PP            |
| 6   | Tube          | PE            |
| 7   | Filter        | PP            |
| 8   | Trigger       | PP            |
| 9   | Washer holder | PP            |
| 10  | Washer        | NBR           |
| 11  | Spring        | st. steel 302 |
| 12  | Nozzle        | PP            |
| 13  | Valve         | POM           |
| 14  | O-ring        | NBR           |
| 15  | Seal          | PE/EPE        |

#### **Photo**







# Datasheet MAXI JTBS245BBLA